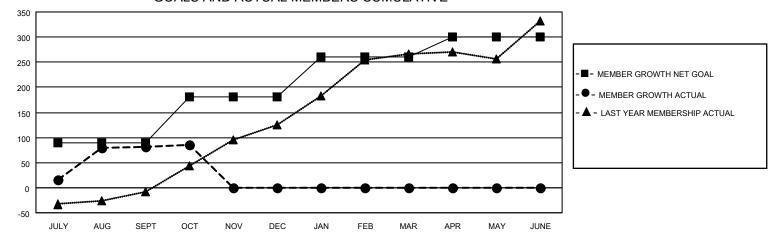

### GOALS AND ACTUAL MEMBERS CUMULATIVE

| DROPPED CLUBS: 0 |    | 27 CLUBS OF 57 ADDED 1 OR<br>MORE NEW MEMBERS | GENDER DISTRIBUTION                 |           |  |
|------------------|----|-----------------------------------------------|-------------------------------------|-----------|--|
|                  |    | WORE NEW WEINDERS                             | MALE 1,197 (62.90%)                 |           |  |
|                  |    |                                               | FEMALE 705 (37.05%)                 |           |  |
| DROPPED MEMBERS  |    |                                               | NON BINARY                          | 0 (0.00%) |  |
|                  |    |                                               | PREFER NOT TO ANSWER                | 1 (0.05%) |  |
| DECEASED         | 3  |                                               |                                     |           |  |
| CLUB CANCELLED   | 0  | CLICK HERE FOR CUMULATIVE                     | TOTAL FAMILY UNIT MEMBERS           | 684       |  |
| OTHER            | 55 | MEMBERSHIP DATA                               |                                     |           |  |
| TOTAL            | 58 |                                               | FAMILY MEMBERS PAYING HALF DUES 444 |           |  |
|                  |    |                                               |                                     |           |  |

## District 411 B

| Clubs                 |               |           |               | Members               |                       |                         |                                                    |
|-----------------------|---------------|-----------|---------------|-----------------------|-----------------------|-------------------------|----------------------------------------------------|
| RESULTS FOR 2022-2023 |               |           |               | RESULTS FOR 2022-2023 |                       |                         |                                                    |
| QUARTER               | NEW CLUB GOAL | NEW CLUBS | DROPPED CLUBS | QUARTER MEMB          | ER GROWTH NET<br>GOAL | MEMBER GROWTH<br>ACTUAL | DROPPED<br>MEMBERS ACTUAL<br>(including transfers) |
| JULY/AUG/SEPT         | 2             | 1         | 0             | JULY/AUG/SEPT         | 90                    | 129                     | 46                                                 |
| OCT/NOV/DEC           | 3             | 0         | 0             | OCT/NOV/DEC           | 90                    | 17                      | 12                                                 |
| JAN/FEB/MAR           | 3             | 0         | 0             | JAN/FEB/MAR           | 80                    | 0                       | 0                                                  |
| APR/MAY/JUNE          | 2             | 0         | 0             | APR/MAY/JUNE          | 40                    | 0                       | 0                                                  |