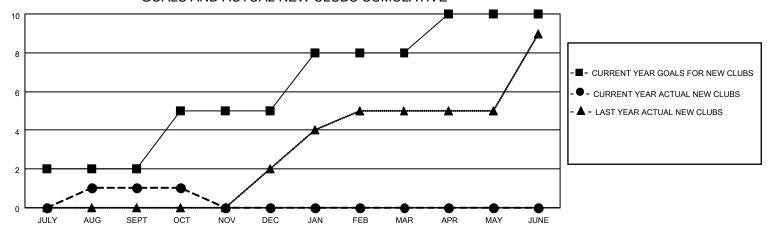

### GOALS AND ACTUAL NEW CLUBS CUMULATIVE

## District 411 B

| Clubs                 |               |           |               | Members               |                       |                         |                                                    |
|-----------------------|---------------|-----------|---------------|-----------------------|-----------------------|-------------------------|----------------------------------------------------|
| RESULTS FOR 2022-2023 |               |           |               | RESULTS FOR 2022-2023 |                       |                         |                                                    |
| QUARTER               | NEW CLUB GOAL | NEW CLUBS | DROPPED CLUBS | QUARTER MEMB          | ER GROWTH NET<br>GOAL | MEMBER GROWTH<br>ACTUAL | DROPPED<br>MEMBERS ACTUAL<br>(including transfers) |
| JULY/AUG/SEPT         | 2             | 1         | 0             | JULY/AUG/SEPT         | 90                    | 129                     | 46                                                 |
| OCT/NOV/DEC           | 3             | 0         | 0             | OCT/NOV/DEC           | 90                    | 17                      | 12                                                 |
| JAN/FEB/MAR           | 3             | 0         | 0             | JAN/FEB/MAR           | 80                    | 0                       | 0                                                  |
| APR/MAY/JUNE          | 2             | 0         | 0             | APR/MAY/JUNE          | 40                    | 0                       | 0                                                  |